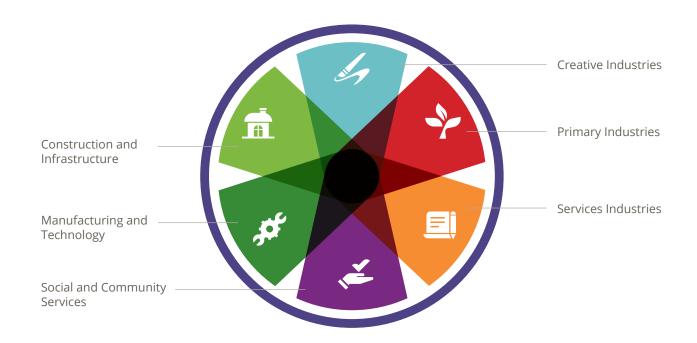

### **Vocational Pathways Guide**

The programmes in this guide are colour coded according to the Vocational Pathways.